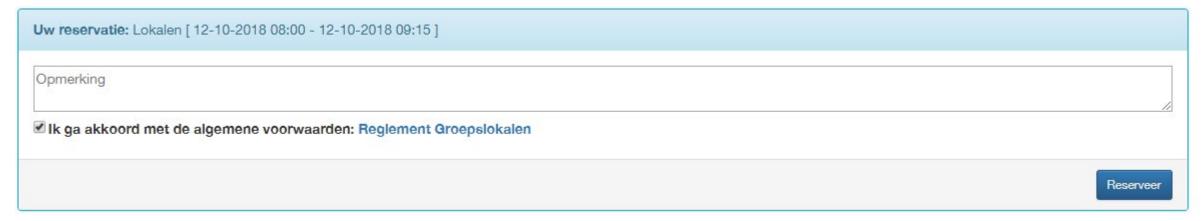

### Reserving: step by step: Your reservation

- In the 'Uw reservatie' field you can submit your reservation.
- Agree with the rules, if shown, otherwise the 'reserveer'-button won't activate.