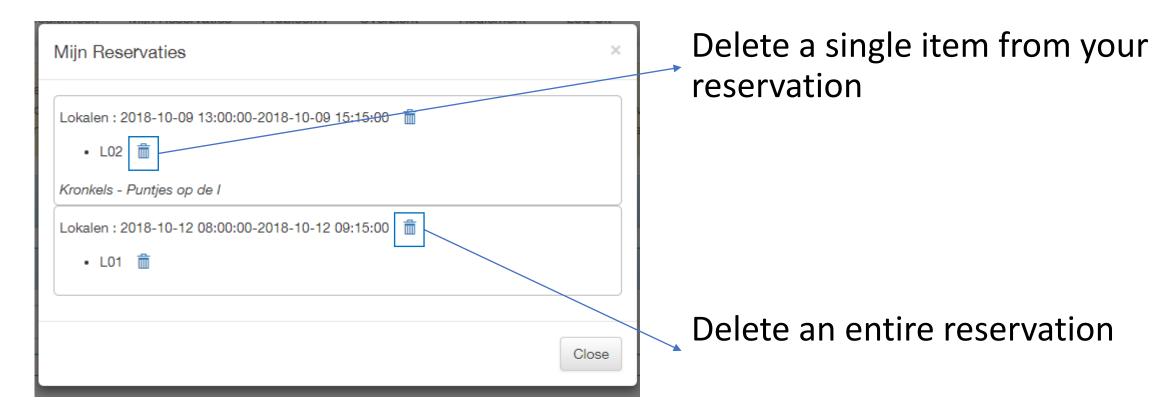

day.

Use the calendar to select the day of use ('VAN:') and the period in which you want to use it ('selecteer de periode')



#### Reserving: step by step: Items



- In the field 'Items' all available items during the selected period are shown.
- Click the item to select.
- The (i)-logo shows some extra info



### Reserving: step by step: Your reservation



- In the 'Uw reservatie' field you can submit your reservation.
- Agree with the rules, if shown, otherwise the 'reserveer'-button won't activate.



### Reserving: step by step: Success



- If the reservation is successful, you'll see a notification in a green field.
- If it failed, you'll see some instructions on how to make the reservation, or error-info to mail to our developers.



#### Navigation





### Mijn reservaties





#### Questions?

 Do you have any more questions? Email lennert.holvoet@arteveldehs.be