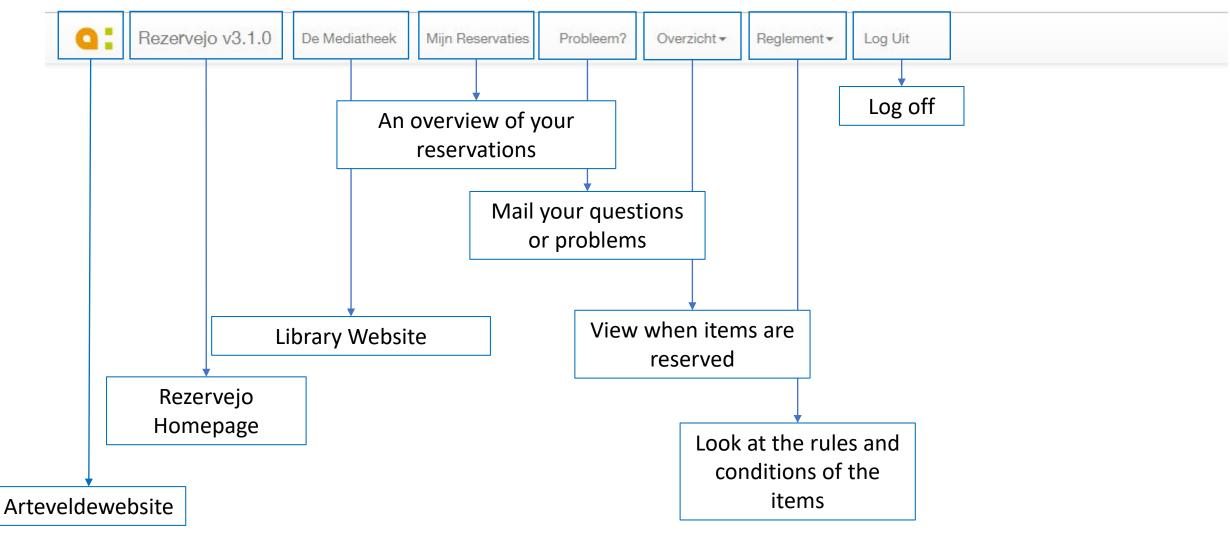

erve for a period during a day.

Use the calendar to select the day of use ('VAN:') and the period in which you want to use it ('selecteer de periode')



#### Reserving: step by step: Items



- In the field 'Items' all available items during the selected period are shown.
- Click the item to select.
- The (i)-logo shows some extra info



### Reserving: step by step: Your reservation



- In the 'Uw reservatie' field you can submit your reservation.
- Agree with the rules, if shown, otherwise the 'reserveer'-button won't activate.



### Reserving: step by step: Success



- If the reservation is successful, you'll see a notification in a green field.
- If it failed, you'll see some instructions on how to make the reservation, or error-info to mail to our developers.



#### Navigation





### Mijn reservaties





#### Questions?

 Do you have any more questions? Email lennert.holvoet@arteveldehs.be