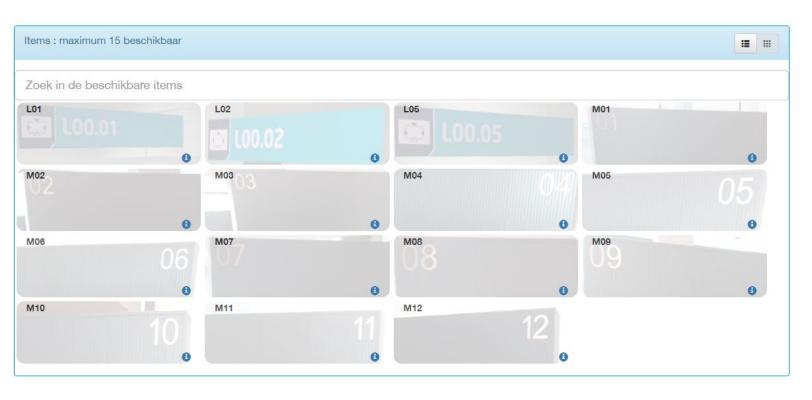

#### Reserving: step by step: Items

- In the field 'Items' all available items during the selected period are shown.
- Click the item to select.
- The (i)-logo shows some extra info