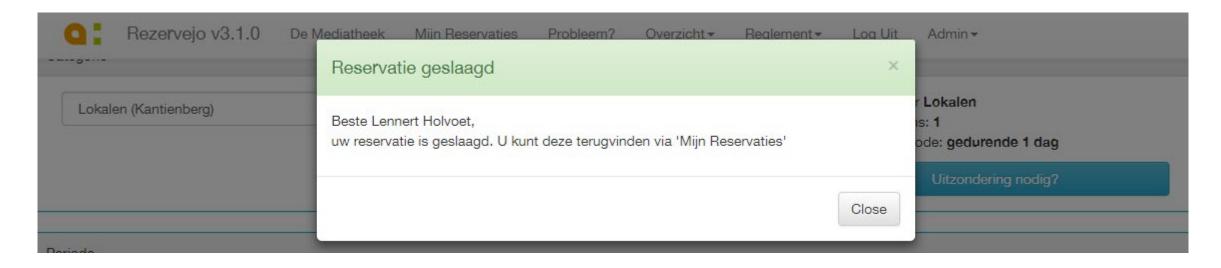

### Reserving: step by step: Success

- If the reservation is successful, you'll see a notification in a green field.
- If it failed, you'll see some instructions on how to make the reservation, or error-info to mail to our developers.