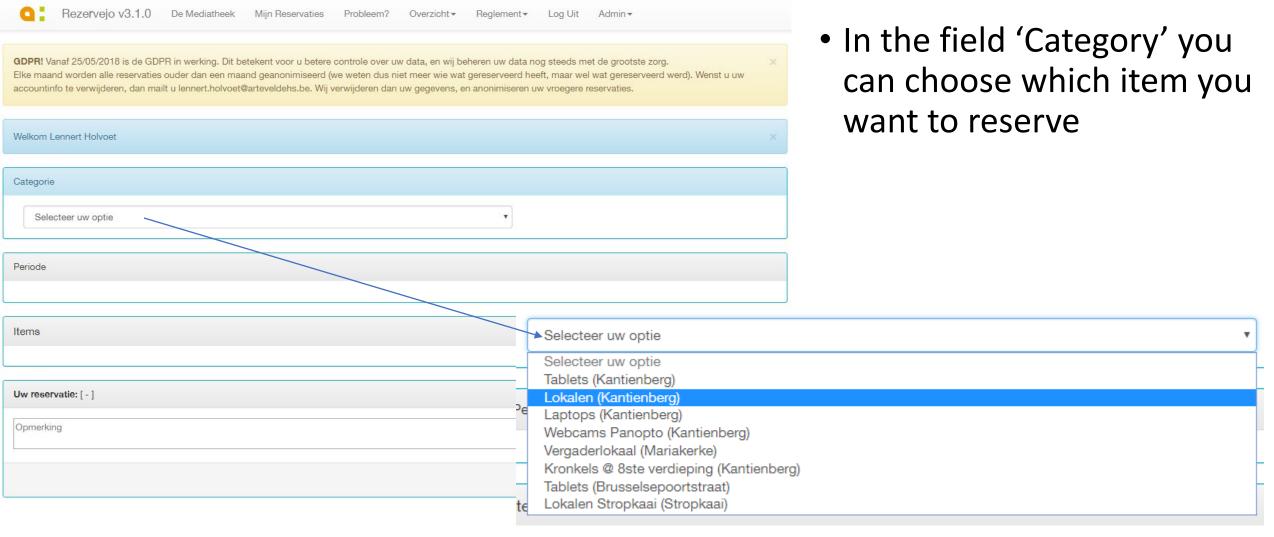

# Rezervejo 3.1

**Documentation** 



#### Rezervejo 3.1

Tool developed by the Libraries of Artevelde University College, Used by the libraries and several other Artevelde services, Use it via:

https://www.arteveldehogeschool.be/mediatheken/reserveer/



#### First: an apology

For now, there is no English version of this tool. Our apologies for that.

Our developers our working very hard to create an English version.



#### Logging in



- Do you have an
   Arteveldeaccount (student or
   personnel)? Use the
  Artevelde-logo to log in,
- Not a student at Artevelde? If it is your first visit, register an account. After that, you can log in with the account you made.



# Reserving: step by step: Category





# Reserving: step by step: Timeperiod



- Some items you can reserve per day.
- Use the calendar to select the day of pickup ('VAN:') and the day of return ('TOT:')



# Reserving: step by step: Timeperiod



Some items you can reserve for a period during a day.

Use the calendar to select the day of use ('VAN:') and the period in which you want to use it ('selecteer de periode')



#### Reserving: step by step: Items



- In the field 'Items' all available items during the selected period are shown.
- Click the item to select.
- The (i)-logo shows some extra info



### Reserving: step by step: Your reservation



- In the 'Uw reservatie' field you can submit your reservation.
- Agree with the rules, if shown, otherwise the 'reserveer'-button won't activate.



### Reserving: step by