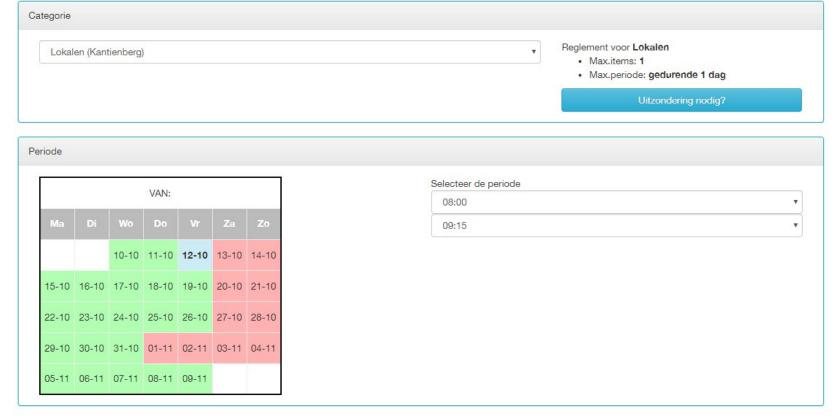

# Reserving: step by step: Timeperiod

Some items you can reserve for a period during a day.

Use the calendar to select the day of use ('VAN:') and the period in which you want to use it ('selecteer de periode')