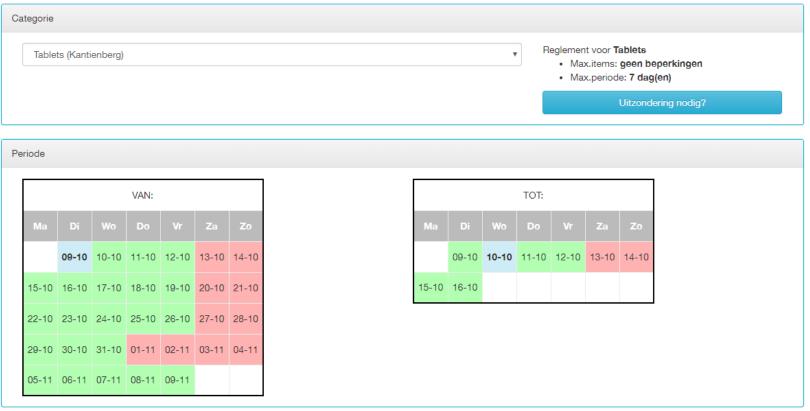

# Reserving: step by step: Timeperiod

- Some items you can reserve per day.
- Use the calendar to select the day of pickup ('VAN:') and the day of return ('TOT:')

# Reserving: step by step: Timeperiod

Some items you can reserve for a period during a day.

Use the calendar to select the day of use ('VAN:') and the period in which you want to use it ('selecteer de periode')