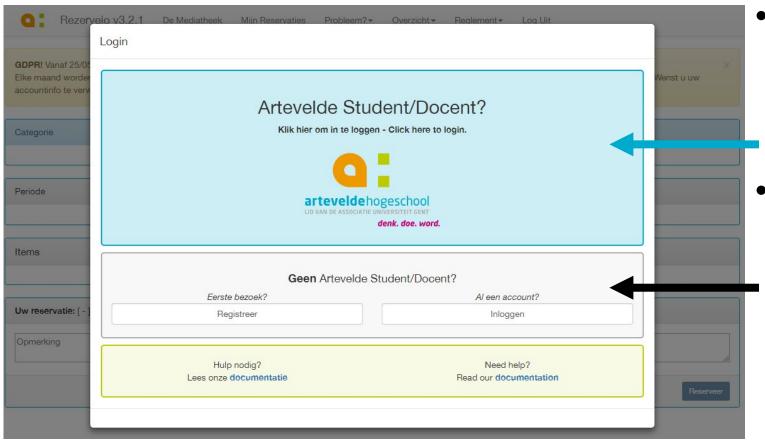

#### Logging in

- Do you have an
   Arteveldeaccount (student or
   personnel)? Use the
  Artevelde-logo to log in,
- Not a student at Artevelde? If it is your first visit, register an account. After that, you can log in with the account you made.